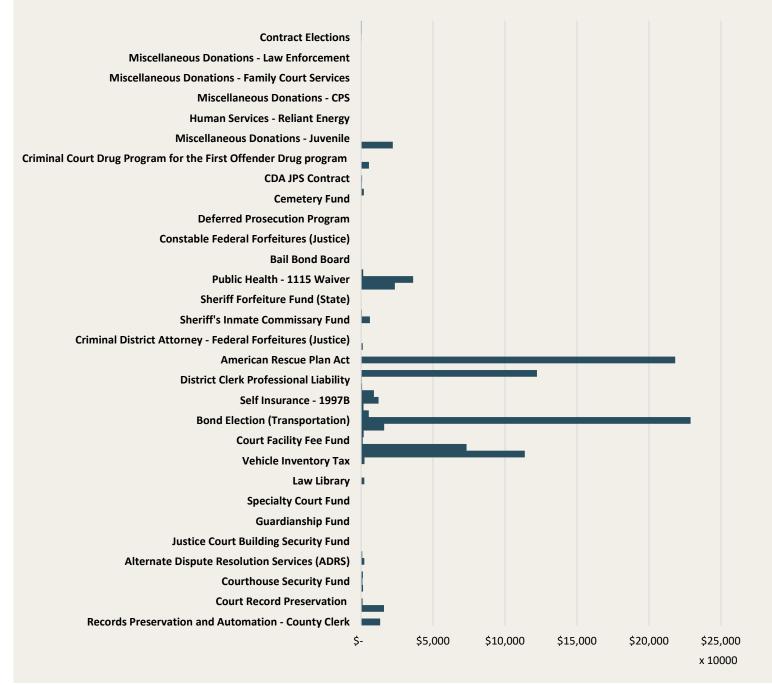

|            | TARRANT COUNTY                                                             |                     |                                    |
|------------|----------------------------------------------------------------------------|---------------------|------------------------------------|
|            | FY 2023 APPROVED                                                           |                     |                                    |
|            |                                                                            |                     |                                    |
| 211        | SPECIAL BUDGETS                                                            | <b>4</b> 12 220 222 |                                    |
| 211        | Records Preservation and Automation - County Clerk                         | \$ 13,238,233       | Special Revenue                    |
| 212        | Records Preservation and Automation - County                               | 24,950              | Special Revenue                    |
| 213        | Records Preservation and Restoration - County Clerk                        | 15,991,724          | Special Revenue                    |
| 214        | Court Record Preservation<br>District Court Record Preservation            | 1,028,830           | Special Revenue                    |
| 215        |                                                                            | 81,740              | Special Revenue                    |
| 216        | District Court Records Mgmt and Preservation                               | 1,375,169           | Special Revenue                    |
| 221<br>223 | Courthouse Security Fund<br>Consumer Health Fund                           | 900,000             | Special Revenue                    |
|            |                                                                            | 1,281,467           | Special Revenue                    |
| 224        | Juvenile Delinquency Prevention                                            | 2,921               | Special Revenue                    |
| 225        | Alternate Dispute Resolution Services (ADRS)<br>Probate Contributions Fund | 2,302,606           | Special Revenue                    |
| 226<br>227 | Justice Court Technology Fund                                              | 880,176<br>213,794  | Special Revenue                    |
| 227        | Justice Court Building Security Fund                                       | 8,960               | Special Revenue                    |
|            | Child Abuse Prevention Fund                                                | 114,197             | Special Revenue                    |
| 229        |                                                                            | 114,197             | Special Revenue                    |
| 230<br>231 | Family Protection Fund<br>Guardianship Fund                                | 242,939             | Special Revenue<br>Special Revenue |
| 231        | Drug & Alcohol Court                                                       | 98,678              | Special Revenue                    |
|            | County & District Court Technology                                         |                     |                                    |
| 233        |                                                                            | 233,835             | Special Revenue                    |
| 234        | Specialty Court Fund                                                       | 216,999             | Special Revenue                    |
| 235        | Truancy Prevention and Diversion Fund                                      | 112,238             | Special Revenue                    |
| 236        | Language Access Fund                                                       | 265,013             | Special Revenue                    |
| 241        | Law Library                                                                | 2,266,566           | Special Revenue                    |
| 242        | Continuing Education Fund                                                  | 311,474             | Special Revenue                    |
| 243        | Appellate Judicial System Fund                                             | 185,438             | Special Revenue                    |
| 251        | Vehicle Inventory Tax                                                      | 2,415,419           | Special Revenue                    |
| 451        | Non-Debt Capital Projects Fund                                             | 113,767,428         | Capital Project                    |
| 454        | Capital Replacement Fund                                                   | 73,301,598          | Capital Replacement                |
| 455        | Court Facility Fee Fund                                                    | 1,164,975           | Capital Replacement                |
| 476        | 2006 Bond Election                                                         | 1,846,242           | Capital Project                    |
| 477        | 2006 Transportation Election Bond                                          | 16,114,681          | Capital Project                    |
| 478        | Bond Election (Transportation)                                             | 228,907,531         | Capital Project                    |
| 511        | Resource Connection                                                        | 5,434,760           | Enterprise                         |
| 512        | Oil & Gas Royalty Fund - Resource Connection                               | 1,783,762           | Special Revenue                    |
| 615        | Self Insurance - 1997B                                                     | 12,148,361          | Internal Service                   |
| 619        | Self Insurance - Worker's Compensation                                     | 8,997,423           | Internal Service                   |
| 621        | County Clerk Professional Liability                                        | 732,561             | Internal Service                   |
| 622        | District Clerk Professional Liability                                      | 558,483             | Internal Service                   |
| 651        | Employee Group Insurance Benefits                                          | 122,170,809         | Internal Service                   |
| CARES      | The Coronavirus Aid, Relief & Economic Security Act                        | -                   | Trust                              |
| CARPA      | American Rescue Plan Act                                                   | 218,278,133         | Trust                              |
| D62        | Criminal District Attorney Hot Check Fee                                   | 15,149              | Trust                              |
| D87        | Criminal District Attorney - State Forfeitures                             | 1,136,996           | Trust                              |
| D88        | Criminal District Attorney - Federal Forfeitures (Justice)                 | 94,588              | Trust                              |
| D89        | Criminal District Attorney - Federal Forfeitures (Treasury)                | -                   | Trust                              |
| G11        | 8th Administrative Judicial Region                                         | 139,709             | Trust                              |
| S87        | Sheriff's Inmate Commissary Fund                                           | 6,195,073           | Trust                              |
| S93        | Sheriff Forfeiture Fund (State) - CNET                                     | 610,000             | Trust                              |
| S95        | Sheriff Federal Forfeiture Fund (Treasury)                                 | 111,100             | Trust                              |
| S96        | Sheriff Forfeiture Fund (State)                                            | 227,609             | Trust                              |
| S97        | Sheriff Federal Forfeiture Fund (Justice)                                  | 198,206             | Trust                              |

|       | TARRANT COUNTY                                              |                |       |
|-------|-------------------------------------------------------------|----------------|-------|
|       | FY 2023 APPROVED                                            |                |       |
|       | SPECIAL BUDGETS                                             |                |       |
| T04   | Public Health                                               | 23,509,159     | Trust |
| T045  | Public Health - 1115 Waiver                                 | 36,166,854     | Trust |
| T05   | Section 125 Forfeitures                                     | 1,498,674      | Trust |
| T06   | Children's Home Trust                                       | 71,407         | Trust |
| T07   | Bail Bond Board                                             | 7,500          | Trust |
|       | TX Department of Protective & Regulatory Services-Title IV- |                | 11000 |
| T08   | E ,                                                         | 120,454        | Trust |
| T09   | Constable Forfeitures                                       | 20,124         | Trust |
| T097  | Constable Federal Forfeitures (Justice)                     | -              | Trust |
| T10   | Juvenile Probation District                                 | 246,839        | Trust |
| T11   | Unclaimed Juvenile Restitution                              | 11,618         | Trust |
| T13   | Deferred Prosecution Program                                | 19,040         | Trust |
| T20   | Historical Commission                                       | 4,382          | Trust |
| T21   | Historical Commission Archives                              | 18,858         | Trust |
| T23   | Cemetery Fund                                               | 28,169         | Trust |
| T26   | Unclaimed Electric Cooperative Credit                       | 1,916,692      | Trust |
| T29   | Fire Marshal Code                                           | 646,189        | Trust |
| T30   | CDA JPS Contract                                            | 677,804        | Trust |
| T31   | Emergency Services District                                 | 86,100         | Trust |
| T33   | CSCD Bond Supervision Unit                                  | 5,475,000      | Trust |
|       | Criminal Court Drug Program for the First Offender Drug     |                |       |
| T34   | program                                                     | 24,384         |       |
| T37   | Medical Examiner Conference Fund                            | 26,274         | Trust |
| T41   | PMC Insured - 340B                                          | 22,074,353     | Trust |
| T52   | Miscellaneous Donations - Juvenile                          | 22,677         | Trust |
| T535  | Miscellaneous Donations - Emergency Management              | 7,440          | Trust |
| T56   | Miscellaneous Donation - Human Services                     | 24,819         | Trust |
| T564  | Human Services - Reliant Energy                             | 10,939         | Trust |
| T5642 | Human Services - Cirro                                      | 1,034          | Trust |
| T5646 | Human Services - Direct Energy                              | -              | Trust |
| T57   | Miscellaneous Donations - CPS                               | 50,160         | Trust |
| T58   | Miscellaneous Donations - Health Department                 | 31,402         | Trust |
| T596  | Miscellaneous Donations - Veteran Court Program             | 13,727         | Trust |
| T60   | Miscellaneous Donations - Family Court Services             | 6,902          | Trust |
|       | Miscellaneous Donations - Community Rsrc Coordination       |                |       |
| T61   | Group                                                       | 43,076         | Trust |
| T62   | Miscellaneous Donations-Peace Officers Memorial             | 100,021        | Trust |
| T63   | Miscellaneous Donations - Law Enforcement                   | -              | Trust |
| T65   | Donations - ATTF-Texas Rental Association                   | 280            | Trust |
| T70   | Sheriff Employee Recognition and Awards                     | 1,456          | Trust |
| T71   | Contract Elections                                          | 423,885        | Trust |
| T73   | Elections Chapter 19                                        | 522,541        | Trust |
| T85   | Opioid Epidemic Settlement                                  | 521,816        | Trust |
|       | SPECIAL BUDGET FUNDS TOTAL EXPENSES                         | \$ 952,160,592 |       |