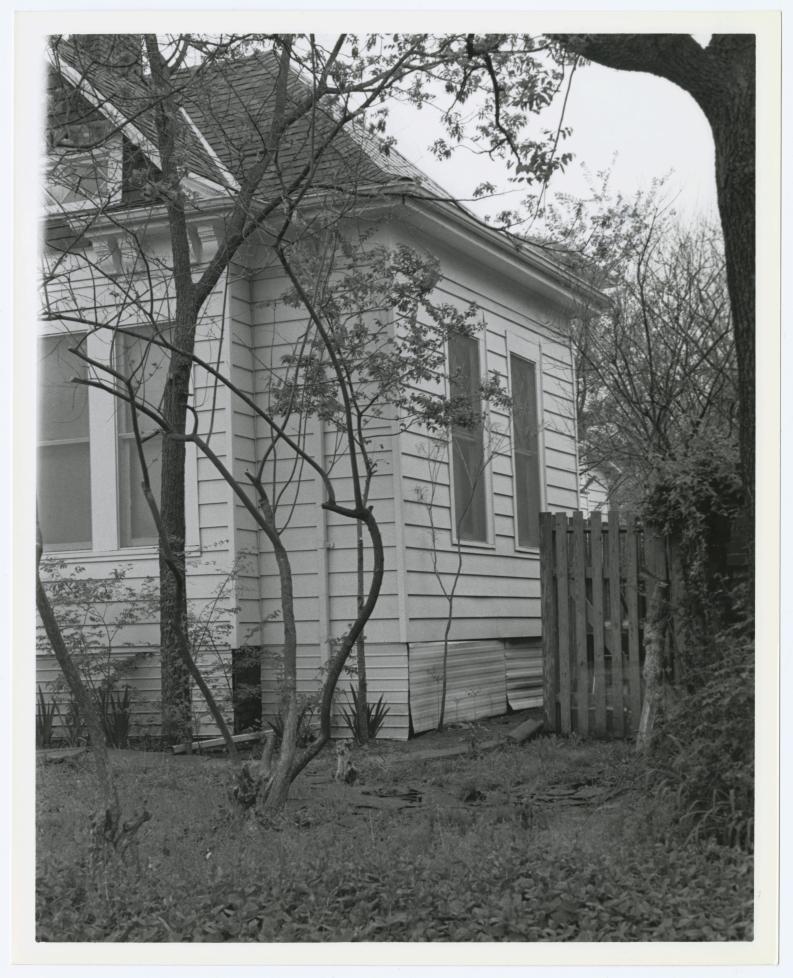

as: "a one and one half story wood frame house clad in channel rustic siding.

A one and one half story wood frame house clad in channel rustic siding. The house is quaintly composed and miniature in scale. A hipped dependency projects forward, supported by Tuscan columns framing a recessed porch. This is balanced by a gabled bay with bracketed eave returns and shingled pediment. A tiny doublegabled dormer is set high on the houses hip roof. The house was built around 1901 for Morgan Bryan a socially prominent attorney. His wife was Helen Daggett, member of the pioneer Fort Worth family. The house may be eligible for the National Register following documentation of its architect or builder."

This miniature home of eight rooms has many architectural features, all crowded into its 2,669 square feet. It is a one and one-half story wood frame house built on a block and piling foundation. The recessed front porch has Tuscan columns with heavy curving beams. Just west of the porch is the front bay with three windows topped by a gable with a wood shingle pediment. The gable has a diamond pane horizontal window that reaches across the gables. Double gables, each with double sash windows, are on the east side of the house.