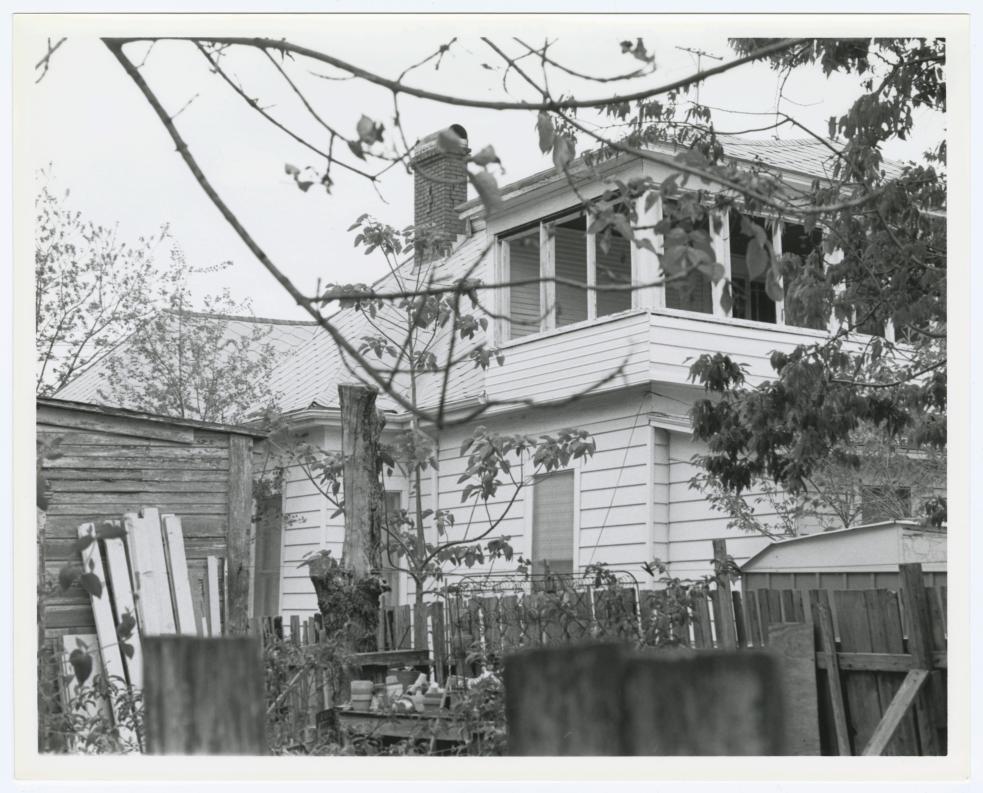

### THE MORGAN BRYAN HOUSE

By
Ruth Reiter Stone
#3 Chase Court
Fort Worth, Texas 76110

The historic resources survey conducted by the Historic Preservation

Council for Tarrant County describes the Morgan Bryan House at 409 W. Leuda

as: "a one and one half story wood frame house clad in channel rustic siding.

A one and one half story wood frame house clad in channel rustic siding. The house is quaintly composed and miniature in scale. A hipped dependency projects forward, supported by Tuscan columns framing a recessed porch. This is balanced by a gabled bay with bracketed eave returns and shingled pediment. A tiny doublegabled dormer is set high on the houses hip roof. The house was built around 1901 for Morgan Bryan a socially prominent attorney. His wife was Helen Daggett, member of the pioneer Fort Worth family. The house may be eligible for the National Register following documentation of its architect or builder."

This researcher believes that the Morgan Bryan House is of Folk Victorian architecture. It looks like a bride's house and it was. Helen Daggett and Morgan Bryan were married in 1898. In 1902 they moved into this brand new home. He was an attorney and she was from a well known pioneer family. His office was at 317 Houston. <sup>2</sup>

This miniature home of eight rooms has many architectural features, all crowded into its 2,669 square feet. It is a one and one-half story wood frame house built on a block and piling foundation. The recessed front porch has Tuscan columns with heavy curving beams. Just west of the porch is the front bay with three windows topped by a gable with a wood shingle pediment. The gable has a diamond pane horizontal window that reaches across the gables. Double gables, each with double sash windows, are on the east side of the house.