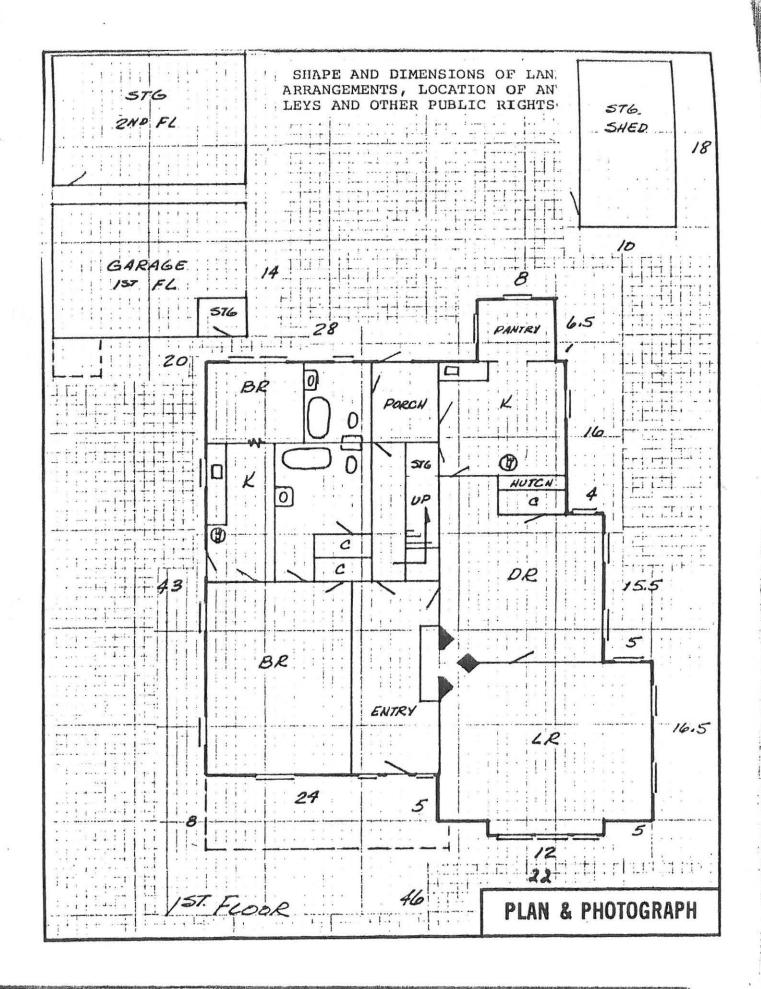

This miniature home of eight rooms has many architectural features, all crowded into its 2,669 square feet. It is a one and one-half story wood frame house built on a block and piling foundation. The recessed front porch has Tuscan columns with heavy curving beams. Just west of the porch is the front bay with three windows topped by a gable with a wood shingle pediment. The gable has a diamond pane horizontal window that reaches across the gables. Double gables, each with double sash windows, are on the east side of the house.

Real Estate Valuators and Consultants, 6647 Grapevine Highway, Fort Worth Texas, March 5, 1975.

Tarrant County Legal Records.

SKETCH PLAT SHOWING SHAPE AND DIMENSIONS OF LAND, LOCATION OF IMPROVEMENTS, ROOM ARRANGEMENTS, LOCATION OF ANY EASEMENTS, ABUTTING STREET, ALLEYS AND OTHER PUBLIC RIGHTS-OF-WAY: 12.5 15.5 DN HALL ATTIC BR 20,5 PLAN & PHOTOGRAPH