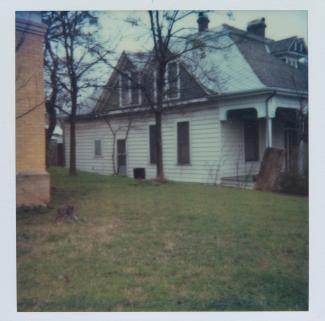

as: "a one and one half story wood frame house clad in channel rustic siding.

A one and one half story wood frame house clad in channel rustic siding. The house is quaintly composed and miniature in scale. A hipped dependency projects forward, supported by Tuscan columns framing a recessed porch. This is balanced by a gabled bay with bracketed eave returns and shingled pediment. A tiny doublegabled dormer is set high on the houses hip roof. The house was built around 1901 for Morgan Bryan a socially prominent attorney. His wife was Helen Daggett, member of the pioneer Fort Worth family. The house may be eligible for the National Register following documentation of its architect or builder."

This miniature home of eight rooms has many architectural features, all crowded into its 2,669 square feet. It is a one and one-half story wood frame house built on a block and piling foundation. The recessed front porch has Tuscan columns with heavy curving beams. Just west of the porch is the front bay with three windows topped by a gable with a wood shingle pediment. The gable has a diamond pane horizontal window that reaches across the gables. Double gables, each with double sash windows, are on the east side of the house.