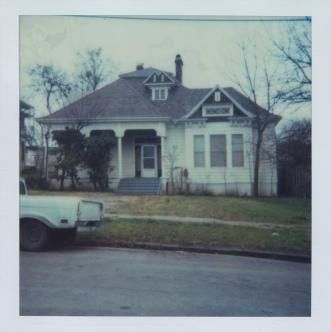

as: "a one and one half story wood frame house clad in channel rustic siding.

A one and one half story wood frame house clad in channel rustic siding. The house is quaintly composed and miniature in scale. A hipped dependency projects forward, supported by Tuscan columns framing a recessed porch. This is balanced by a gabled bay with bracketed eave returns and shingled pediment. A tiny doublegabled dormer is set high on the houses hip roof. The house was built around 1901 for Morgan Bryan a socially prominent attorney. His wife was Helen Daggett, member of the pioneer Fort Worth family. The house may be eligible for the National Register following documentation of its architect or builder."

This researcher believes that the Morgan Bryan House is of Folk Victorian architecture. It looks like a bride's house and it was. Helen Daggett and Morgan Bryan were married in 1898. In 1902 they moved into this brand new home. He was an attorney and she was from a well known pioneer family. His office was at 317 Houston. <sup>2</sup>

This miniature home of eight rooms has many architectural features, all crowded into its 2,669 square feet. It is a one and one-half story wood frame house built on a block and piling foundation. The recessed front porch has Tuscan columns with heavy curving beams. Just west of the porch is the front bay with three windows topped by a gable with a wood shingle pediment. The gable has a diamond pane horizontal window that reaches across the gables. Double gables, each with double sash windows, are on the east side of the house.