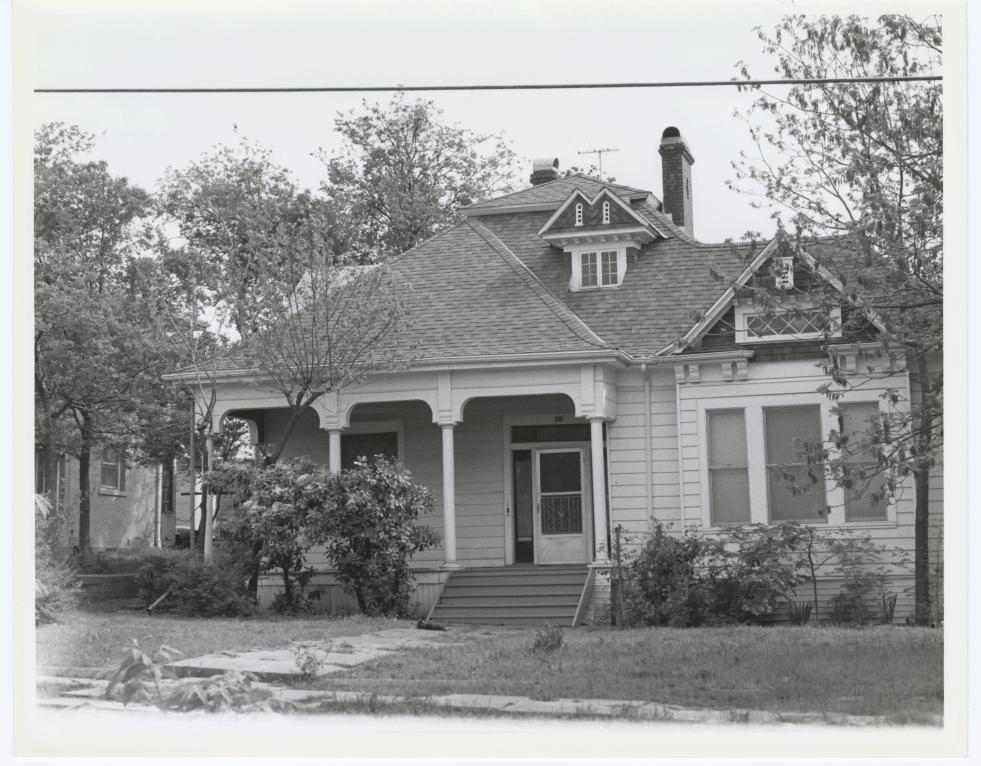

as: "a one and one half story wood frame house clad in channel rustic siding.

A one and one half story wood frame house clad in channel rustic siding. The house is quaintly composed and miniature in scale. A hipped dependency projects forward, supported by Tuscan columns framing a recessed porch. This is balanced by a gabled bay with bracketed eave returns and shingled pediment. A tiny doublegabled dormer is set high on the houses hip roof. The house was built around 1901 for Morgan Bryan a socially prominent attorney. His wife was Helen Daggett, member of the pioneer Fort Worth family. The house may be eligible for the National Register following documentation of its architect or builder."

This miniature home of eight rooms has many architectural features, all crowded into its 2,669 square feet. It is a one and one-half story wood frame house built on a block and piling foundation. The recessed front porch has Tuscan columns with heavy curving beams. Just west of the porch is the front bay with three windows topped by a gable with a wood shingle pediment. The gable has a diamond pane horizontal window that reaches across the gables. Double gables, each with double sash windows, are on the east side of the house.