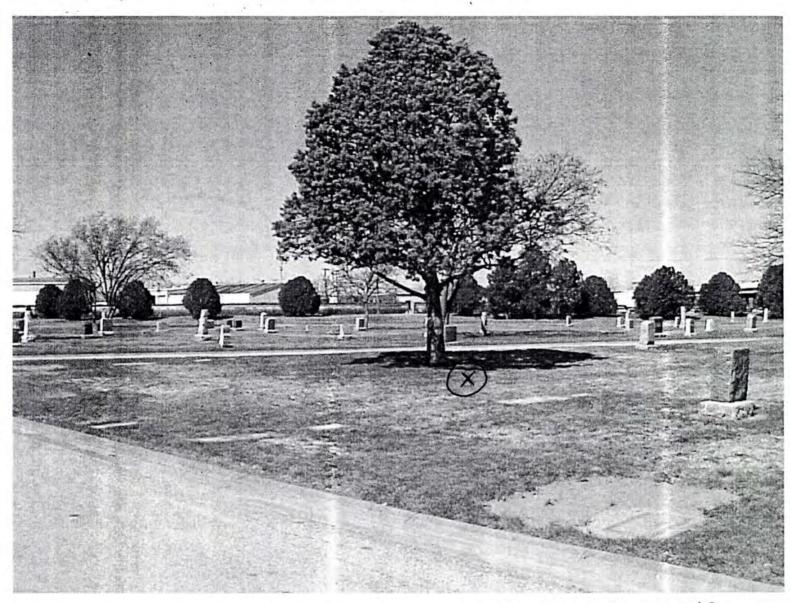

The SMRB members carefully considered the application, but in the end declined to approve the topic for a marker. While the history as submitted clearly demonstrated that James Wright was an early settler and successful businessman (who had the good fortune to purchase the land that later became very valuable in the Fort Worth area), the application failed to sufficiently establish historical significance. The SMRB members felt that James Wright was a fine citizen, but was no more historically significant than countless other early settlers in North Texas.