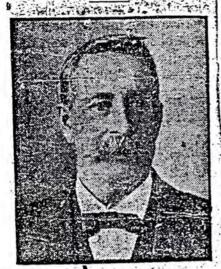

The SMRB members carefully considered the application, but in the end declined to approve the topic for a marker. While the history as submitted clearly demonstrated that James Wright was an early settler and successful businessman (who had the good fortune to purchase the land that later became very valuable in the Fort Worth area), the application failed to sufficiently establish historical significance. The SMRB members felt that James Wright was a fine citizen, but was no more historically significant than countless other early settlers in North Texas.