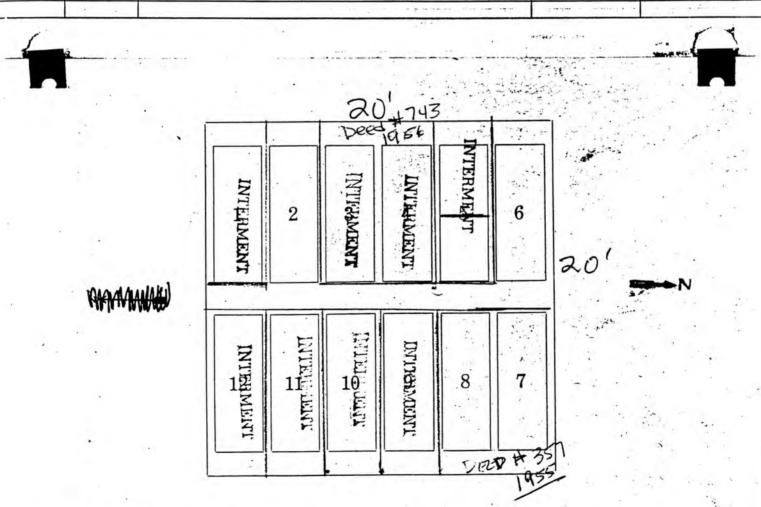

The SMRB members carefully considered the application, but in the end declined to approve the topic for a marker. While the history as submitted clearly demonstrated that James Wright was an early settler and successful businessman (who had the good fortune to purchase the land that later became very valuable in the Fort Worth area), the application failed to sufficiently establish historical significance. The SMRB members felt that James Wright was a fine citizen, but was no more historically significant than countless other early settlers in North Texas.