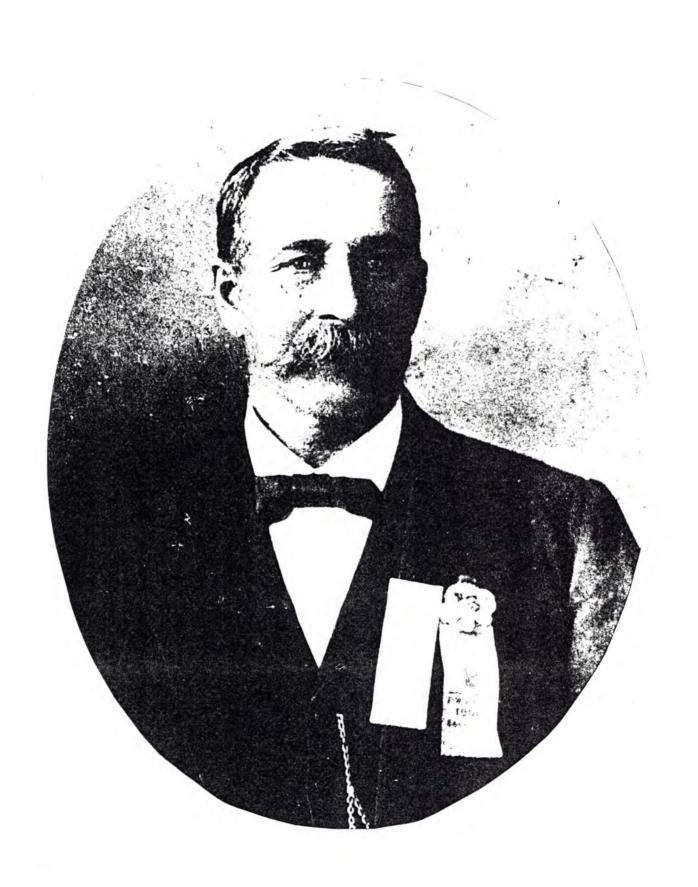

The SMRB members carefully considered the application, but in the end declined to approve the topic for a marker. While the history as submitted clearly demonstrated that James Wright was an early settler and successful businessman (who had the good fortune to purchase the land that later became very valuable in the Fort Worth area), the application failed to sufficiently establish historical significance. The SMRB members felt that James Wright was a fine citizen, but was no more historically significant than countless other early settlers in North Texas.