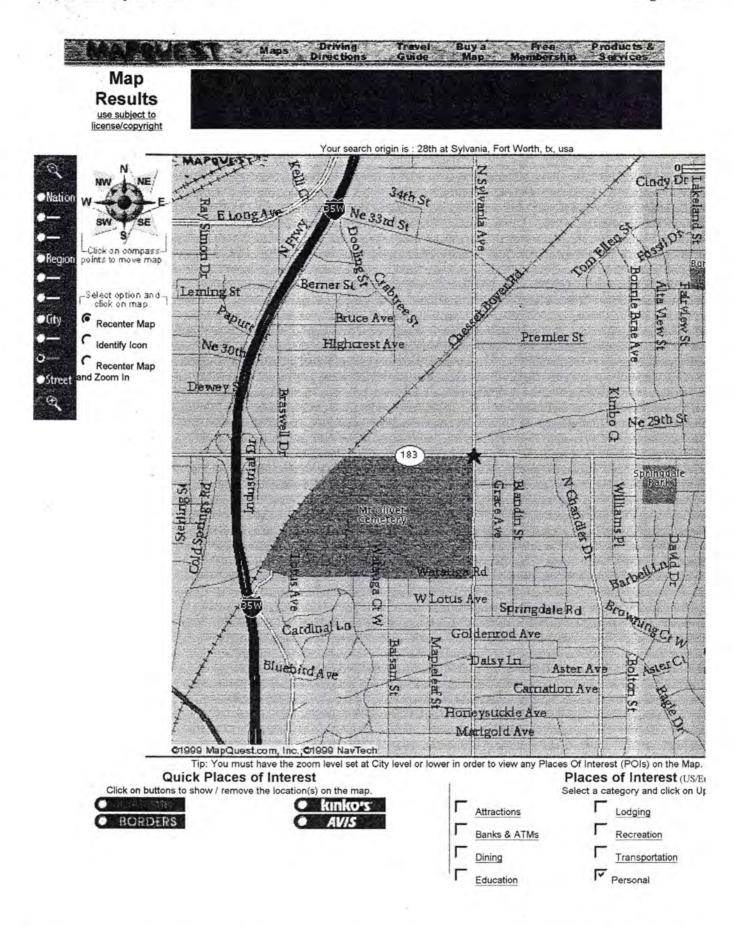

The SMRB members carefully considered the application, but in the end declined to approve the topic for a marker. While the history as submitted clearly demonstrated that James Wright was an early settler and successful businessman (who had the good fortune to purchase the land that later became very valuable in the Fort Worth area), the application failed to sufficiently establish historical significance. The SMRB members felt that James Wright was a fine citizen, but was no more historically significant than countless other early settlers in North Texas.