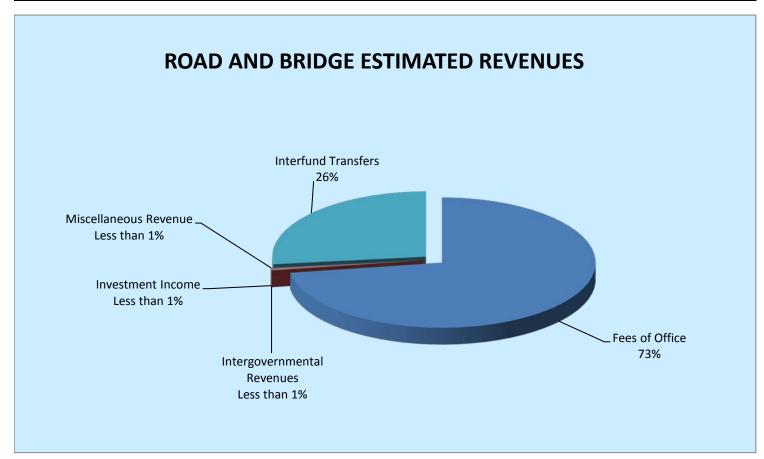

| TARRANT COUNTY  ROAD AND BRIDGE  FY2017 APPROVED BUDGET |    |            |  |  |
|---------------------------------------------------------|----|------------|--|--|
| Cash Carryforward                                       | \$ | 8,463,068  |  |  |
| ESTIMATED REVENUES                                      |    |            |  |  |
| Taxes                                                   |    | -          |  |  |
| Fees of Office                                          |    | 18,125,000 |  |  |
| Intergovernmental Revenues                              |    | 30,000     |  |  |
| Investment Income                                       |    | 39,000     |  |  |
| Miscellaneous Revenue                                   |    | 82,000     |  |  |
| Interfund Transfers                                     |    | 6,711,440  |  |  |
| TOTAL ESTIMATED REVENUES                                |    | 24,987,440 |  |  |
| TOTAL RESOURCES AVAILABLE                               |    | 33,450,508 |  |  |

| TARE                              | ANT COUNTY       |                                      |  |  |
|-----------------------------------|------------------|--------------------------------------|--|--|
| ROAD AND BRIDGE                   |                  |                                      |  |  |
| FY2017 APPROVED BUDGET            |                  |                                      |  |  |
| REVENUES                          |                  |                                      |  |  |
| Cash Carryforward                 | \$               | 8,463,068                            |  |  |
| odon odnyronward                  | REVENUES         | 671007000                            |  |  |
| Taxes                             |                  | -                                    |  |  |
| Fees of Office                    |                  | 18,125,000                           |  |  |
| Intergovernmental                 |                  | 30,000                               |  |  |
| Investment Income                 |                  | 39,000                               |  |  |
| Other Revenues                    |                  | 82,000                               |  |  |
| Interfund Transfers               |                  | 6,711,440                            |  |  |
| TOTAL REVENUES                    |                  | 24,987,440                           |  |  |
| TOTAL RESOURCES AVAILABLE         |                  | 33,450,508                           |  |  |
| EXI                               | EXPENDITURES     |                                      |  |  |
| BUDGE                             | TED EXPENDITURES |                                      |  |  |
| Precinct One - General            | \$               | 1,044,941                            |  |  |
| Precinct One - Garage             |                  | 157,425                              |  |  |
| Precinct One - Maintenance        |                  | 6,672,796                            |  |  |
| Precinct Two - General            |                  | 883,689                              |  |  |
| Precinct Two - Garage             |                  | 93,250                               |  |  |
| Precinct Two - Maintenance        |                  | 3,630,565                            |  |  |
| Precinct Three - General          |                  | 924,738                              |  |  |
| Precinct Three - Garage           |                  | 81,550                               |  |  |
| Precinct Three - Maintenance      |                  | 3,980,191                            |  |  |
| Precinct Four - General           |                  | 884,332                              |  |  |
| Precinct Four - Garage            |                  | 153,802                              |  |  |
| Precinct Four - Maintenance       |                  | 6,262,202                            |  |  |
| Right of Way                      |                  | 4,072,016                            |  |  |
| Transportation                    |                  | 2,753,759                            |  |  |
| Central Garage                    |                  | 823,307                              |  |  |
| Central Garage Building           |                  | 26,317                               |  |  |
| Sign Shop<br>R&B Non-Departmental |                  | 364,230                              |  |  |
| TOTAL EXPENDITURES AND USES       |                  | 432,600<br>33,241,710                |  |  |
| Reserves/Undesignated             |                  | 208,798                              |  |  |
| TOTAL EXPENDITURES AND RESERVES   |                  | 33,450,508                           |  |  |
| TOTAL EXPENDITORES AND RESERVES   |                  | 33 <sub>1</sub> 430 <sub>1</sub> 300 |  |  |