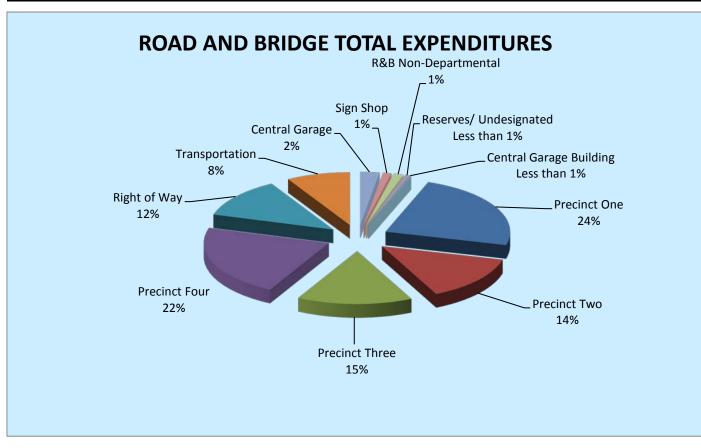

## TARRANT COUNTY ROAD AND BRIDGE

**FY2017 APPROVED BUDGET EXPENDITURES** 

| FY2017 APPROVED BUDGET EXPENDITURES |    |            |
|-------------------------------------|----|------------|
| BUDGETED EXPENDITURES               |    |            |
| Central Garage Building             | \$ | 26,317     |
| Precinct One - General              |    | 1,044,941  |
| Precinct One - Garage               |    | 157,425    |
| Precinct One - Maintenance          |    | 6,672,796  |
| Precinct Two - General              |    | 883,689    |
| Precinct Two - Garage               |    | 93,250     |
| Precinct Two - Maintenance          |    | 3,630,565  |
| Precinct Three - General            |    | 924,738    |
| Precinct Three - Garage             |    | 81,550     |
| Precinct Three - Maintenance        |    | 3,980,191  |
| Precinct Four - General             |    | 884,332    |
| Precinct Four - Garage              |    | 153,802    |
| Precinct Four - Maintenance         |    | 6,262,202  |
| Right of Way                        |    | 4,072,016  |
| Transportation                      |    | 2,753,759  |
| Central Garage                      |    | 823,307    |
| Sign Shop                           |    | 364,230    |
| R&B Non-Departmental                |    | 432,600    |
| TOTAL EXPENDITURES AND USES         |    | 33,241,710 |
| Reserves/Undesignated               |    | 208,798    |
| TOTAL EXPENDITURES AND RESERVES     |    | 33,450,508 |

| TARE                              | ANT COUNTY       |                                      |  |  |
|-----------------------------------|------------------|--------------------------------------|--|--|
| ROAD AND BRIDGE                   |                  |                                      |  |  |
| FY2017 APPROVED BUDGET            |                  |                                      |  |  |
| REVENUES                          |                  |                                      |  |  |
| Cash Carryforward                 | \$               | 8,463,068                            |  |  |
| odon odnyronward                  | REVENUES         | 671007000                            |  |  |
| Taxes                             |                  | -                                    |  |  |
| Fees of Office                    |                  | 18,125,000                           |  |  |
| Intergovernmental                 |                  | 30,000                               |  |  |
| Investment Income                 |                  | 39,000                               |  |  |
| Other Revenues                    |                  | 82,000                               |  |  |
| Interfund Transfers               |                  | 6,711,440                            |  |  |
| TOTAL REVENUES                    |                  | 24,987,440                           |  |  |
| TOTAL RESOURCES AVAILABLE         |                  | 33,450,508                           |  |  |
| EXI                               | EXPENDITURES     |                                      |  |  |
| BUDGE                             | TED EXPENDITURES |                                      |  |  |
| Precinct One - General            | \$               | 1,044,941                            |  |  |
| Precinct One - Garage             |                  | 157,425                              |  |  |
| Precinct One - Maintenance        |                  | 6,672,796                            |  |  |
| Precinct Two - General            |                  | 883,689                              |  |  |
| Precinct Two - Garage             |                  | 93,250                               |  |  |
| Precinct Two - Maintenance        |                  | 3,630,565                            |  |  |
| Precinct Three - General          |                  | 924,738                              |  |  |
| Precinct Three - Garage           |                  | 81,550                               |  |  |
| Precinct Three - Maintenance      |                  | 3,980,191                            |  |  |
| Precinct Four - General           |                  | 884,332                              |  |  |
| Precinct Four - Garage            |                  | 153,802                              |  |  |
| Precinct Four - Maintenance       |                  | 6,262,202                            |  |  |
| Right of Way                      |                  | 4,072,016                            |  |  |
| Transportation                    |                  | 2,753,759                            |  |  |
| Central Garage                    |                  | 823,307                              |  |  |
| Central Garage Building           |                  | 26,317                               |  |  |
| Sign Shop<br>R&B Non-Departmental |                  | 364,230                              |  |  |
| TOTAL EXPENDITURES AND USES       |                  | 432,600<br>33,241,710                |  |  |
| Reserves/Undesignated             |                  | 208,798                              |  |  |
| TOTAL EXPENDITURES AND RESERVES   |                  | 33,450,508                           |  |  |
| TOTAL EXPENDITORES AND RESERVES   |                  | 33 <sub>1</sub> 430 <sub>1</sub> 300 |  |  |