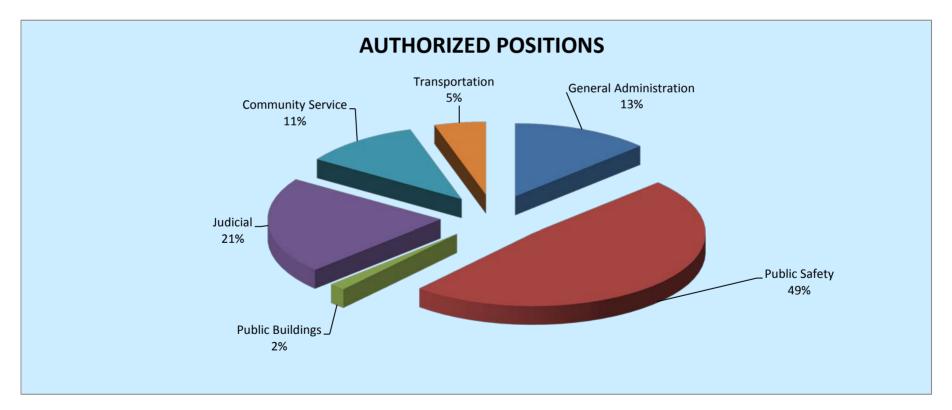

| TARRANT COUNTY<br>FY2017 AUTHORIZED POSITIONS |          |        |            |        |         |          |
|-----------------------------------------------|----------|--------|------------|--------|---------|----------|
|                                               |          | ROAD & |            |        | SPECIAL |          |
| AUTHORIZED                                    | GENERAL  | BRIDGE | ENTERPRISE | GRANT  | PURPOSE |          |
| POSITIONS                                     | FUND     | FUND   | FUNDS      | FUNDS  | FUNDS   | TOTAL    |
| General Administration                        | 587.00   | -      | 7.00       | 10.00  | 8.00    | 612.00   |
| Public Safety (includes CSCD)                 | 1,762.00 | -      | -          | 523.70 | 19.30   | 2,305.00 |
| Public Buildings                              | 65.00    | -      | 9.00       | -      | -       | 74.00    |
| Judicial                                      | 963.50   | -      | -          | 7.00   | 40.50   | 1,011.00 |
| Community Service                             | 45.00    | -      | -          | 308.73 | 168.28  | 522.00   |
| Transportation                                | -        | 229.00 | -          | -      | -       | 229.00   |
| TOTAL                                         | 3,422.50 | 229.00 | 16.00      | 849.43 | 236.08  | 4,753.00 |