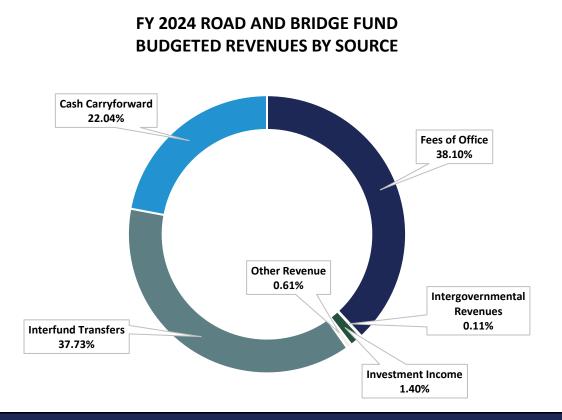

#### ROAD AND BRIDGE FUND HISTORICAL REVENUE BY SOURCE

| Revenue Source                | FY22<br>Actuals<br>Revenue | FY23<br>Budgeted<br>Revenue | FY23<br>Projected<br>Revenue | FY24<br>Budgeted<br>Revenue | FY23 Budget<br>v. FY24<br>Budget |
|-------------------------------|----------------------------|-----------------------------|------------------------------|-----------------------------|----------------------------------|
| Taxes                         | 588                        | -                           | -                            | -                           | -                                |
| Licenses                      | -                          | -                           | -                            | -                           | -                                |
| Fees of Office                | 19,044,010                 | 18,320,000                  | 19,211,960                   | 19,021,000                  | (503,950)                        |
| Cash Fines                    | -                          | -                           | -                            | -                           | -                                |
| Intergovernmental<br>Revenues | 80,733                     | 56,000                      | 80,556                       | 56,100                      | (4,400)                          |
| Investment Income             | 128,206                    | 280,000                     | 774,804                      | 700,000                     | 265,000                          |
| Other Revenue                 | 714,871                    | 212,000                     | 1,314,564                    | 303,000                     | 40,000                           |
| Interfund Transfers           | 10,686,261                 | 15,060,427                  | 15,060,427                   | 18,836,587                  | 4,374,166                        |
| TOTAL REVENUES                | 30,654,669                 | 33,928,427                  | 36,442,311                   | 38,916,687                  | 4,170,816                        |
| Cash Carryforward             | 10,615,856                 | 10,615,856                  | 11,002,172                   | 11,002,172                  | (866,142)                        |
| TOTAL REVENUES<br>+ CCF       | 41,270,525                 | 44,544,283                  | 47,444,483                   | 49,918,859                  | 3,304,674                        |