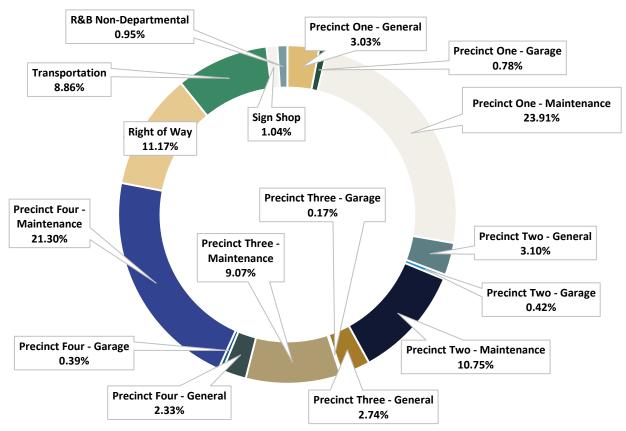

# FY 2024 BUDGETED EXPENDITURES ROAD AND BRIDGE FUND BY DEPARTMENT

# FY 2024 BUDGETED EXPENDITURES ROAD AND BRIDGE FUND BY DEPARTMENT

| Precinct One - General          | 1,493,235  |
|---------------------------------|------------|
| Precinct One - Garage           | 382,250    |
| Precinct One - Maintenance      | 11,789,859 |
| Precinct Two - General          | 1,529,771  |
| Precinct Two - Garage           | 208,350    |
| Precinct Two - Maintenance      | 5,303,563  |
| Precinct Three - General        | 1,352,627  |
| Precinct Three - Garage         | 82,050     |
| Precinct Three - Maintenance    | 4,473,726  |
| Precinct Four - General         | 1,147,805  |
| Precinct Four - Garage          | 192,272    |
| Precinct Four - Maintenance     | 10,507,185 |
| Right of Way                    | 5,506,862  |
| Transportation                  | 4,369,609  |
| Sign Shop                       | 511,350    |
| R&B Non-Departmental            | 468,345    |
| TOTAL EXPENDITURES AND USES     | 49,318,859 |
| Reserves/Undesignated           | 600,000    |
| TOTAL EXPENDITURES AND RESERVES | 49,918,859 |