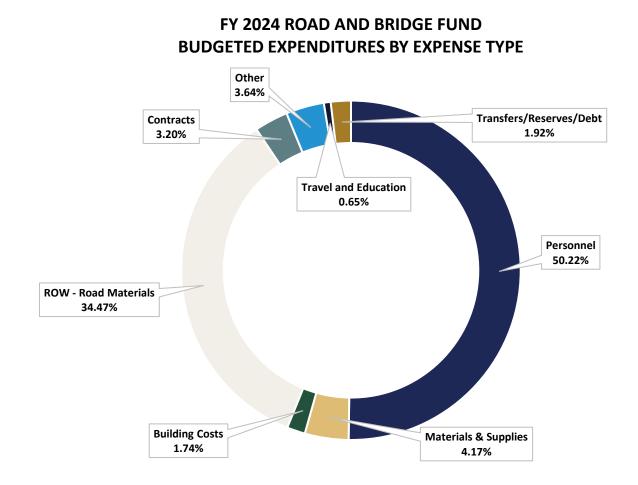

### ROAD AND BRIDGE FUND HISTORICAL EXPENDITURES BY EXPENSE TYPE

| Expense Type            | FY22 Actual<br>Expenditures | FY23<br>Budgeted<br>Expenditures | FY23 Actual<br>Expenditures | FY24<br>Budgeted<br>Amount | FY23<br>Budget v.<br>FY24<br>Budget |
|-------------------------|-----------------------------|----------------------------------|-----------------------------|----------------------------|-------------------------------------|
| Personnel               | 21,443,695                  | 23,811,911                       | 21,231,154                  | 25,070,921                 | 433,746.00                          |
| Materials & Supplies    | 1,716,679                   | 1,767,550                        | 1,739,562                   | 2,081,088                  | 251,501                             |
| Building Costs          | 460,435                     | 696,912                          | 520,061                     | 866,175                    | 149,925                             |
| ROW - Road Materials    | 7,800,007                   | 14,365,015                       | 8,499,436                   | 17,207,055                 | 3,048,238                           |
| Contracts               | 1,067,153                   | 1,501,152                        | 1,105,623                   | 1,597,900                  | 381,402                             |
| Other                   | 1,140,259                   | 1,434,550                        | 128,936                     | 1,815,700                  | (1,249,480)                         |
| Travel and Education    | 154,064                     | 274,062                          | 238,794                     | 323,920                    | 10,100                              |
| Transfers/Reserves/Debt | 124,162                     | 693,131                          | 154,708                     | 956,100                    | 279,242                             |
| TOTAL<br>EXPENDITURES   | 33,906,454                  | 44,544,283                       | 33,618,274                  | 49,918,859                 | 3,304,674                           |