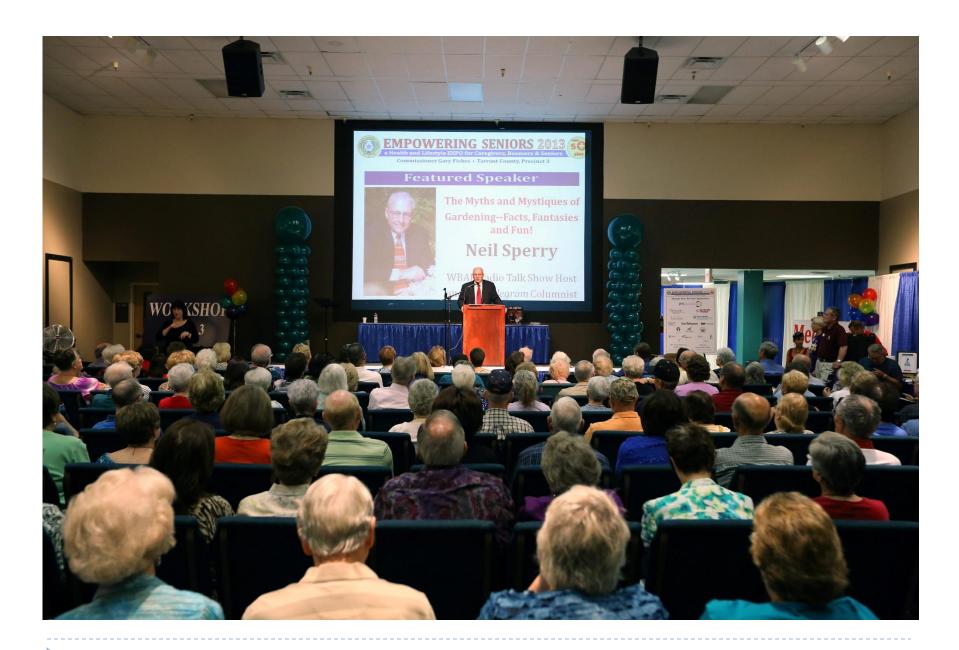

## Featured Speaker

The Myths and Mystiques of Gardening—Facts, Fantasies and Fun!

WBAP Radio Talk Show Host and Star-Telegram Columnist

The most familiar voice in Texas horticulture and one of the most tenured gardening talk show host in America!

# EMPOWERING SENIORS 2013 a Health and Lifestyle EXPO for Caregivers, Boomers & Seniors

Commissioner Gary Fickes • Tarrant County, Precinct 3