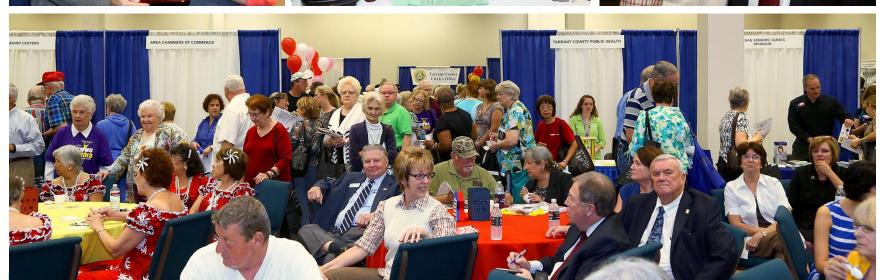

# EMPOWERING SENIORS 2013 a Health and Lifestyle EXPO for Caregivers, Boomers & Seniors

Commissioner Gary Fickes • Tarrant County, Precinct 3