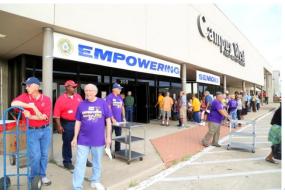

# EMPOWERING SENIORS 2013 a Health and Lifestyle EXPO for Caregivers, Boomers & Seniors

Commissioner Gary Fickes • Tarrant County, Precinct 3