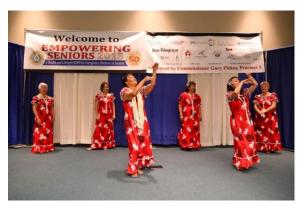

## Entertainment

Sponsored by

## James L. West Alzheimer's Center Sam Pack's Five Star Ford

Golden Melodies - Piano by Carolyn Lynch

**Guitar** by The Gillan Brothers

**Hula Dancers** - Na Pua O Kuulei, The Blossoms of Kuulei

Juggling - Brent McIlvain, Edward Jones Investments