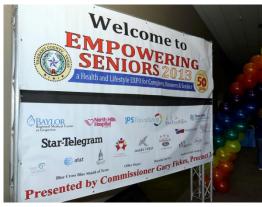

# Welcome to

5th Annual Award-Winning

Presented by

Commissioner Gary Fickes
Tarrant County, Precinct 3

# EMPOWERING SENIORS 2013 a Health and Lifestyle EXPO for Caregivers, Boomers & Seniors

Commissioner Gary Fickes • Tarrant County, Precinct 3