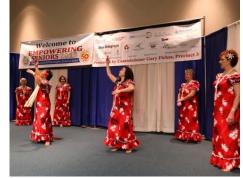

## James L. West Alzheimer's Center Sam Pack's Five Star Ford

Golden Melodies - Piano by Carolyn Lynch

**Guitar** by The Gillan Brothers

**Hula Dancers** - Na Pua O Kuulei, The Blossoms of Kuulei

Juggling - Brent McIlvain, Edward Jones Investments