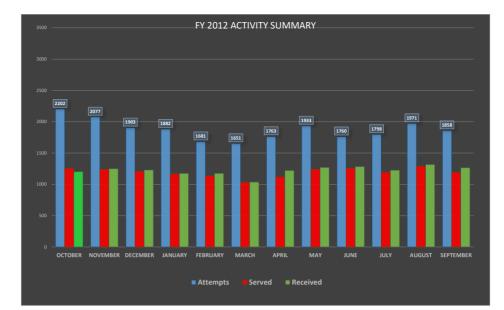

| 2012                | Attempts         | Served       | Received |  |
|---------------------|------------------|--------------|----------|--|
| OCTOBER             | 2202             | 1253         | 1203     |  |
| NOVEMBER            | 2077             | 1240         | 1251     |  |
| DECEMBER            | 1903             | 1207         | 1230     |  |
| JANUARY             | 1882             | 1165         | 1175     |  |
| FEBRUARY            | 1681             | 1136         | 1176     |  |
| MARCH               | 1651             | 1030         | 1037     |  |
| APRIL               | 1763             | 1119         | 1222     |  |
| MAY                 | 1933             | 1240         | 1270     |  |
| JUNE                | 1760             | 1258         | 1284     |  |
| JULY                | 1798             | 1191         | 1227     |  |
| AUGUST              | 1971             | 1291         | 1317     |  |
| SEPTEMBER           | 1858             | 1190         | 1267     |  |
|                     | 22479            | 14320        | 14659    |  |
| Civil Papers SERVED |                  |              |          |  |
|                     | Justice of the P | Peace Courts |          |  |
| 1                   |                  |              |          |  |