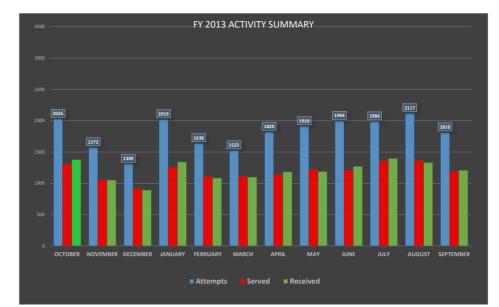

| 2013                | Attempts | Served | Received |  |
|---------------------|----------|--------|----------|--|
| OCTOBER             | 2026     | 1308   | 1379     |  |
| NOVEMBER            | 1572     | 1051   | 1053     |  |
| DECEMBER            | 1309     | 914    | 894      |  |
| JANUARY             | 2019     | 1260   | 1343     |  |
| FEBRUARY            | 1638     | 1112   | 1085     |  |
| MARCH               | 1523     | 1109   | 1100     |  |
| APRIL               | 1820     | 1139   | 1186     |  |
| MAY                 | 1910     | 1218   | 1190     |  |
| JUNE                | 1994     | 1208   | 1271     |  |
| JULY                | 1986     | 1357   | 1396     |  |
| AUGUST              | 2117     | 1362   | 1332     |  |
| SEPTEMBER           | 1810     | 1190   | 1211     |  |
|                     | 21724    | 14228  | 14440    |  |
| Civil Paners SERVED |          |        |          |  |