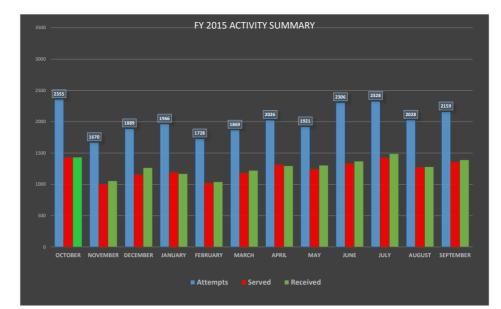

| 2015      | Attempts            | Served | Received |  |
|-----------|---------------------|--------|----------|--|
| OCTOBER   | 2355                | 1428   | 1434     |  |
| NOVEMBER  | 1670                | 1001   | 1055     |  |
| DECEMBER  | 1889                | 1156   | 1266     |  |
| JANUARY   | 1966                | 1188   | 1170     |  |
| FEBRUARY  | 1728                | 1020   | 1041     |  |
| MARCH     | 1869                | 1182   | 1222     |  |
| APRIL     | 2026                | 1314   | 1296     |  |
| MAY       | 1921                | 1241   | 1305     |  |
| JUNE      | 2306                | 1334   | 1370     |  |
| JULY      | 2328                | 1426   | 1489     |  |
| AUGUST    | 2028                | 1271   | 1280     |  |
| SEPTEMBER | 2159                | 1359   | 1391     |  |
|           | 24245               | 14920  | 15319    |  |
|           | Civil Papers SERVED |        |          |  |