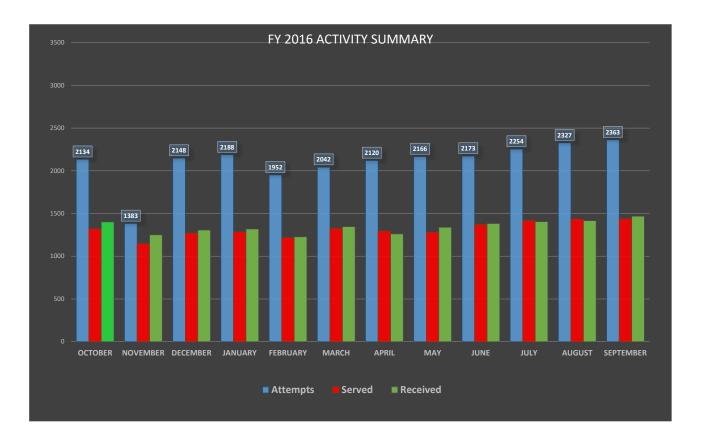

| 2016      | Attempts | Served | Received |
|-----------|----------|--------|----------|
| OCTOBER   | 2134     | 1321   | 1401     |
| NOVEMBER  | 1383     | 1146   | 1250     |
| DECEMBER  | 2148     | 1271   | 1306     |
| JANUARY   | 2188     | 1284   | 1318     |
| FEBRUARY  | 1952     | 1217   | 1227     |
| MARCH     | 2042     | 1325   | 1346     |
| APRIL     | 2120     | 1294   | 1261     |
| MAY       | 2166     | 1278   | 1338     |
| JUNE      | 2173     | 1370   | 1382     |
| JULY      | 2254     | 1417   | 1405     |
| AUGUST    | 2327     | 1434   | 1415     |
| SEPTEMBER | 2363     | 1438   | 1467     |
| ·         | 25250    | 15795  | 16116    |