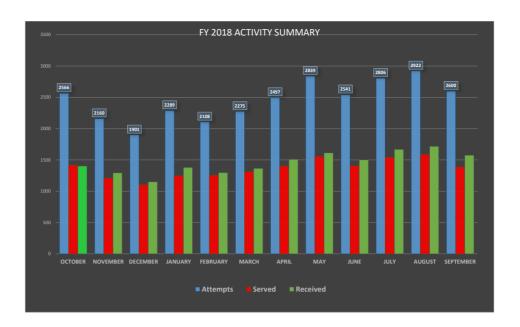

| 2018      | Attempts | Served | Received |
|-----------|----------|--------|----------|
| OCTOBER   | 2566     | 1418   | 1403     |
| NOVEMBER  | 2160     | 1208   | 1295     |
| DECEMBER  | 1901     | 1104   | 1152     |
| JANUARY   | 2289     | 1247   | 1379     |
| FEBRUARY  | 2108     | 1255   | 1298     |
| MARCH     | 2275     | 1312   | 1365     |
| APRIL     | 2497     | 1400   | 1510     |
| MAY       | 2839     | 1554   | 1613     |
| JUNE      | 2541     | 1406   | 1502     |
| JULY      | 2806     | 1542   | 1668     |
| AUGUST    | 2922     | 1585   | 1717     |
| SEPTEMBER | 2600     | 1386   | 1576     |
|           | 20504    | 16/117 | 17/178   |