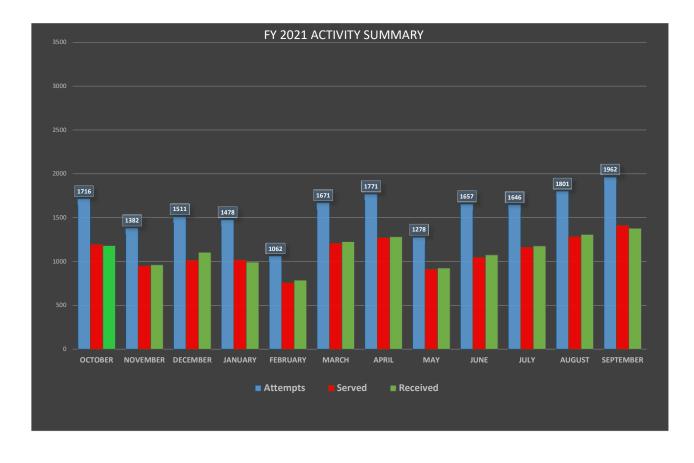

## **Tarrant County Constable, Precinct 1**

| 2021      | Attempts | Served | Received |
|-----------|----------|--------|----------|
| OCTOBER   | 1716     | 1193   | 1181     |
| NOVEMBER  | 1382     | 949    | 961      |
| DECEMBER  | 1511     | 1013   | 1105     |
| JANUARY   | 1478     | 1016   | 992      |
| FEBRUARY  | 1062     | 757    | 785      |
| MARCH     | 1671     | 1208   | 1225     |
| APRIL     | 1771     | 1270   | 1280     |
| MAY       | 1278     | 911    | 925      |
| JUNE      | 1657     | 1046   | 1074     |
| JULY      | 1646     | 1162   | 1177     |
| AUGUST    | 1801     | 1282   | 1307     |
| SEPTEMBER | 1962     | 1410   | 1377     |
|           | 18935    | 13217  | 13389    |