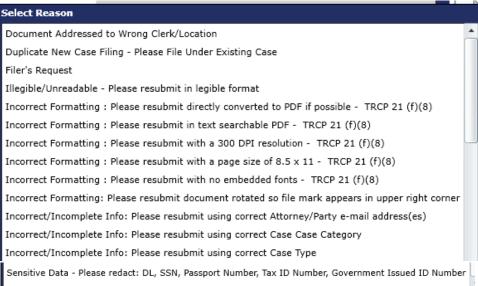

## **E-Filing Return for Correction**

When reviewing e-filing documents and determining the filing must be returned to the filer, the clerk will select the appropriate reason based on the list provided in the JCIT Standards as shown below. The clerk will include a detailed message in the "Reject Comment" box, as well as their name, phone number and e-mail address in the event you need to contact the clerk.