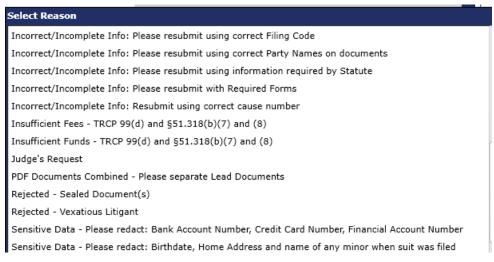

## **E-Filing Return for Correction**

When reviewing e-filing documents and determining the filing must be returned to the filer, the clerk will select the appropriate reason based on the list provided in the JCIT Standards as shown below. The clerk will include a detailed message in the "Reject Comment" box, as well as their name, phone number and e-mail address in the event you need to contact the clerk.