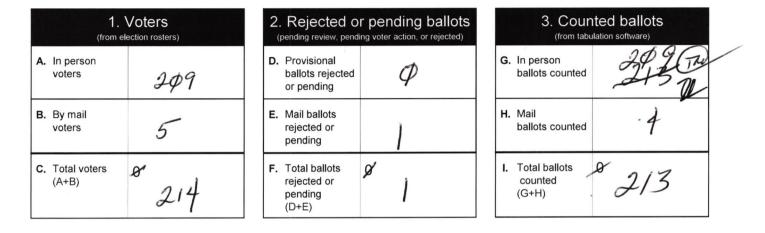

## **Preliminary Election Reconciliation - Unofficial Totals**

Disclaimer: These numbers are subject to change as information is verified after election day

| County            | Tarrant - CITY OF | EDGECLIFF | Election Name | May 6, 2023 Local Entity |
|-------------------|-------------------|-----------|---------------|--------------------------|
| Registered Voters | 2522              | owing     | Election Date | May 6, 2023              |