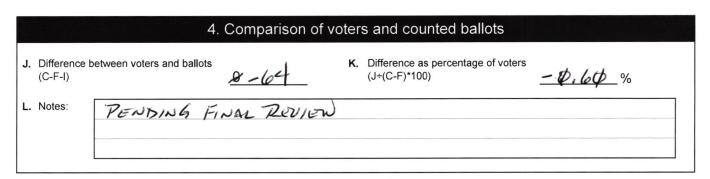

## 5. Attestation

M. "I certify that the information contained in this preliminary election reconciliation document accurately reflects the unofficial votes and voters as known to me on election night. The information will likely change based on provisional votes, mail ballots, and additional reconciliation efforts by election personnel.'

Presiding judge s

El formbertsen 5-6-2023

6. Ballots that could be added to the final count Disclaimer: These numbers typically change as information is verified after election day O. Estimated N. Mail ballots not 998 Provisional returned or 56 pending voter ballots action