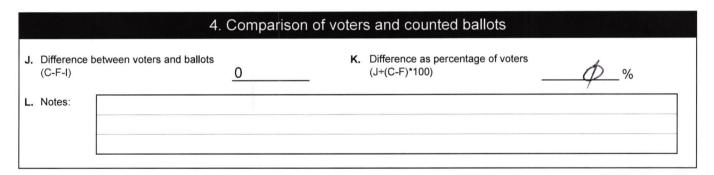

## 5. Attestation

**M.** "I certify that the information contained in this preliminary election reconciliation document accurately reflects the unofficial votes and voters as known to me on election night. The information will likely change based on provisional votes, mail ballots, and additional reconciliation efforts by election personnel."

Presiding judge sig

amos Ren

5.6.2023 Date

|    | 6. Ballots that could be added to the final count<br>Disclaimer: These numbers typically change as information is verified after election day |   |                                               |   |  |  |  |
|----|-----------------------------------------------------------------------------------------------------------------------------------------------|---|-----------------------------------------------|---|--|--|--|
| N. | Mail ballots not<br>returned or<br>pending voter<br>action                                                                                    | 1 | <b>O.</b> Estimated<br>Provisional<br>ballots | Ø |  |  |  |