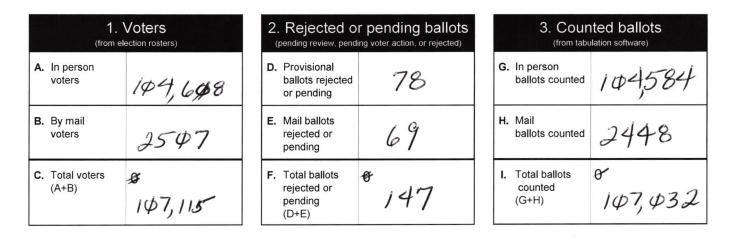

## **Preliminary Election Reconciliation - Unofficial Totals**

Disclaimer: These numbers are subject to change as information is verified after election day

| County            | Tarrant   | Election Name | May 6, 2023 Local Entity |
|-------------------|-----------|---------------|--------------------------|
| Registered Voters | 1,200,722 | Election Date | May 6, 2023              |