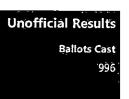

l Bowman           |                        | 1       | 33.33%   | 0     | 0.00%  | 1            | 33.33%   | 2                                      | 33.33%      |
| -                     | Cast Votes:            | 3       | 100.00%  | 0     | 0.00%  | 3            | 100.00%  | .6                                     | 100.00%     |
|                       | Undervotes:            | 1       |          | 0     |        | 2            |          | 3                                      |             |
|                       | Overvotes:             | 1       |          | 0     |        | 0            |          | 1                                      |             |

Public Test Day 3

Run Time Run Date 01/19/2024

11:32 AM

### **Tarrant County**

**Primary Election** 

3/5/2024 Page 15



| Precinct Chair, Precin | ct 4053 - Republican | Party   | <del>,</del> |       | <del></del> |             | <del>'</del> | <u> </u> |         |
|------------------------|----------------------|---------|--------------|-------|-------------|-------------|--------------|----------|---------|
| Choice                 | Party                | Absente | e Voting     | Early | Voting      | Election Da | y Voting     | <u> </u> | Total   |
| Robert Buker           |                      | 2       | 66.67%       | 0     | 0.00%       | 2           | 66.67%       | 4        | 66.67%  |
| Ashton Ashberry        |                      | . 1     | 33.33%       | 0     | 0.00%       | 1           | 33.33%       | 2        | 33.33%  |
|                        | Cast Votes:          | 3       | 100