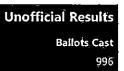

Early | / Voting | Election Day | Voting | , | Total |
| Alan Eoff             |                       | 0        | 0.00%  | 0     | 0.00%    | 0            | 0.00%  | 0 | 0.00% |
| Fred McCarty          |                       | 0        | 0.00%  | 0     | 0.00%    | 0            | 0.00%  | 0 | 0.00% |
|                       | Cast Votes:           | 0        | 0.00%  | 0     | 0.00%    | 0            | 0.00%  | 0 | 0.00% |
|                       | Undervotes:           | 2        |        | 0     |          | 3            |        | 5 |       |
|                       | Overvotes:            | 1        |        | 0     |          | 0            |        | 1 |       |

Public Test Day 3

 Run Time
 11:32 AM

 Run Dafe
 01/19/2024

# **Tarrant County**

**Primary Election** 

3/5/2024



| Precinct Chair, Precin | ct 3331 - Republican | Party   | · · · · · · · · · · · · · · · · · · · |       |        |              |          |          | · · · · · · · · · · · · · · · · · · · |
|------------------------|----------------------|---------|---------------------------------------|-------|--------|--------------|----------|----------|---------------------------------------|
| Choice                 | Party                | Absente | e Voting                              | Early | Voting | Election Day | y Voting |          | Tota                                  |
| Teresa Rutherford      | · · · · · ·          | 2       | 66.67%                                | 0     | 0.00%  | 2            | 66.67%   | 4        | 66.67%                                |
| Natalie Genco