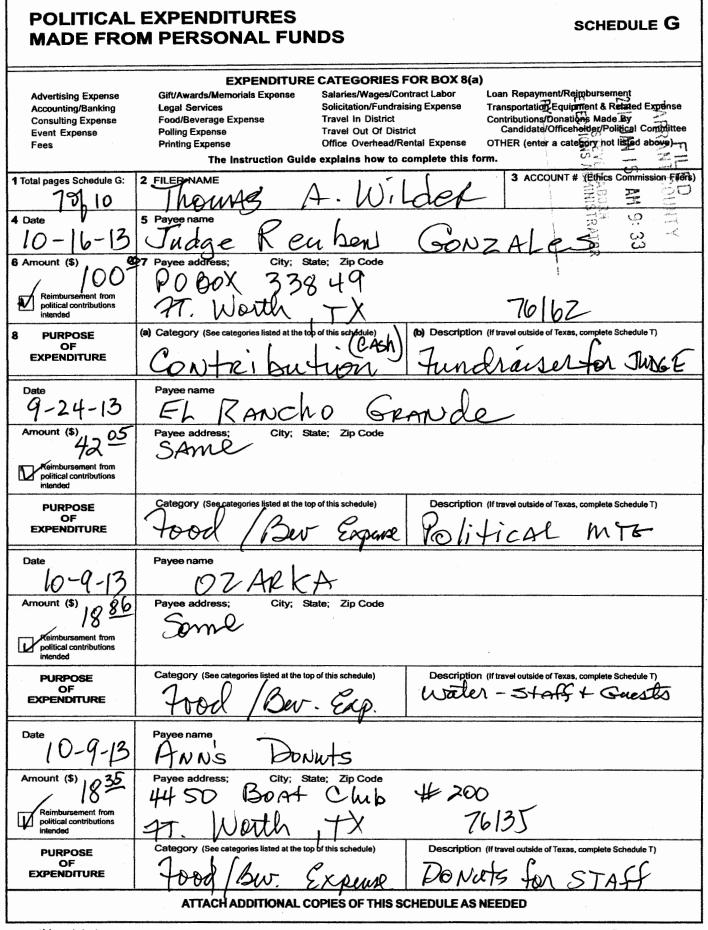

Printed name of officer administering oath

Revised 04/19/2013

www.ethics.state.tx.us

Signature of officer seministering oath

**.** -

٦

| POLITICAL CONTRIBUTIONS<br>OTHER THAN PLEDGES OR LOANS                                                                                                                                                                                                                                                                                                                                                                                                                                                                                                                                                                                                                                                                                                                                                                                                                                          | SCHEDULE A                                                                                                                                                                                                                                                                                                                                                                                                                                                                                                                                                                                                                                                                                                                                                                                                                                                                                                                                                                                                                                                                                                                                                                                                                                                                                                                                                                                                                                                                                                                                                                                                                                                                                                                                                                                                                                                                         |
|-------------------------------------------------------------------------------------------------------------------------------------------------------------------------------------------------------------------------------------------------------------------------------------------------------------------------------------------------------------------------------------------------------------------------------------------------------------------------------------------------------------------------------------------------------------------------------------------------------------------------------------------------------------------------------------------------------------------------------------------------------------------------------------------------------------------------------------------------------------------------------------------------|------------------------------------------------------------------------------------------------------------------------------------------------------------------------------------------------------------------------------------------------------------------------------------------------------------------------------------------------------------------------------------------------------------------------------------------------------------------------------------------------------------------------------------------------------------------------------------------------------------------------------------------------------------------------------------------------------------------------------------------------------------------------------------------------------------------------------------------------------------------------------------------------------------------------------------------------------------------------------------------------------------------------------------------------------------------------------------------------------------------------------------------------------------------------------------------------------------------------------------------------------------------------------------------------------------------------------------------------------------------------------------------------------------------------------------------------------------------------------------------------------------------------------------------------------------------------------------------------------------------------------------------------------------------------------------------------------------------------------------------------------------------------------------------------------------------------------------------------------------------------------------|
| DATE OF DE POSITIS OATE ACCEPTED<br>The Instruction Guide explains how to complete this form.<br>FOR THIS REPORT (SEE ) NGTRUCTIONS<br>2 FILER NAME                                                                                                                                                                                                                                                                                                                                                                                                                                                                                                                                                                                                                                                                                                                                             | 1 Total pages Schedule A:<br>/ 1/9<br>3 ACCOUNT # (Ethics Commission Filers)                                                                                                                                                                                                                                                                                                                                                                                                                                                                                                                                                                                                                                                                                                                                                                                                                                                                                                                                                                                                                                                                                                                                                                                                                                                                                                                                                                                                                                                                                                                                                                                                                                                                                                                                                                                                       |
| 10/1/13 6 Contributor address; City: State; Zip Code<br>POBOX 79486                                                                                                                                                                                                                                                                                                                                                                                                                                                                                                                                                                                                                                                                                                                                                                                                                             | 7 Amount of contribution (\$) 8 In-kind contribution (\$) description (if applicable)                                                                                                                                                                                                                                                                                                                                                                                                                                                                                                                                                                                                                                                                                                                                                                                                                                                                                                                                                                                                                                                                                                                                                                                                                                                                                                                                                                                                                                                                                                                                                                                                                                                                                                                                                                                              |
| SAGINAN TO 76/79<br>9 Principal occupation / Job title (See Instructions) / REVISENTO Employer (See Instructions) / REVISENTO PITION.<br>0 PTIONAL - See C/0H 4/19/19 0 PTION.                                                                                                                                                                                                                                                                                                                                                                                                                                                                                                                                                                                                                                                                                                                  | (If travel outside of Texas, complete Schedule T)<br>Instructions)<br><u>AL - See Onstructions</u>                                                                                                                                                                                                                                                                                                                                                                                                                                                                                                                                                                                                                                                                                                                                                                                                                                                                                                                                                                                                                                                                                                                                                                                                                                                                                                                                                                                                                                                                                                                                                                                                                                                                                                                                                                                 |
| Date     Full name of contributor     Out-of-state PAC (ID#)       IO     RICK     WADE       Contributor address;     City; State; Zip Code       PO     BOX     847                                                                                                                                                                                                                                                                                                                                                                                                                                                                                                                                                                                                                                                                                                                           | Amount of in-kind contribution<br>contribution (\$) description (if applicable)                                                                                                                                                                                                                                                                                                                                                                                                                                                                                                                                                                                                                                                                                                                                                                                                                                                                                                                                                                                                                                                                                                                                                                                                                                                                                                                                                                                                                                                                                                                                                                                                                                                                                                                                                                                                    |
| Principal occupation / Job title (See Instructions) Employer (See I                                                                                                                                                                                                                                                                                                                                                                                                                                                                                                                                                                                                                                                                                                                                                                                                                             | (If travel outside of Texas, complete Schedule T)<br>nstructions)                                                                                                                                                                                                                                                                                                                                                                                                                                                                                                                                                                                                                                                                                                                                                                                                                                                                                                                                                                                                                                                                                                                                                                                                                                                                                                                                                                                                                                                                                                                                                                                                                                                                                                                                                                                                                  |
| Date       Full name of contributor       I out-of-state PAC (ID#)         IO/I/13       DUKC PALMOR         Contributor address;       City;         State;       Zip Code         7736       LAKC VIEW         FT.       Worth, TX         Principal occupation / Job title (See Instructions)       Employer (See Instructions)                                                                                                                                                                                                                                                                                                                                                                                                                                                                                                                                                              | Amount of In-kind contribution<br>contribution (\$) description (if applicable)                                                                                                                                                                                                                                                                                                                                                                                                                                                                                                                                                                                                                                                                                                                                                                                                                                                                                                                                                                                                                                                                                                                                                                                                                                                                                                                                                                                                                                                                                                                                                                                                                                                                                                                                                                                                    |
| Date       Full name of contributor       out-of-state PAC (D#:)         10/1/13       Math       G.       Daniel         11/13       Contributor address;       City; State; Zip Code       H 202         11/5       Wath       TX       76/02         Principal occupation / Job title (See Instructions)       Employer (See Instructions)                                                                                                                                                                                                                                                                                                                                                                                                                                                                                                                                                   | Amount of In-kind contribution<br>contribution (\$) description (if applicable)<br>/50<br>(If travel outside of Texas, complete Schedule T)<br>nstructions)                                                                                                                                                                                                                                                                                                                                                                                                                                                                                                                                                                                                                                                                                                                                                                                                                                                                                                                                                                                                                                                                                                                                                                                                                                                                                                                                                                                                                                                                                                                                                                                                                                                                                                                        |
| Date       Full name of contributor $\Box$ out-of-state PAC (ID#)         IO       IO       IO       IO         IO       IO       IO       IO |                                                                                                                                                                                                                                                                                                                                                                                                                                                                                                                                                                                                                                                                                                                                                                                                                                                                                                                                                                                                                                                                                                                                                                                                                                                                                                                                                                                                                                                                                                                                                                                                                                                                                                                                                                                                                                                                                    |
| ATTACH ADDITIONAL COPIES OF THIS SCHEDULE<br>If contributor is out-of-state PAC, please see instruction guide foradd                                                                                                                                                                                                                                                                                                                                                                                                                                                                                                                                                                                                                                                                                                                                                                            | and the second sec |