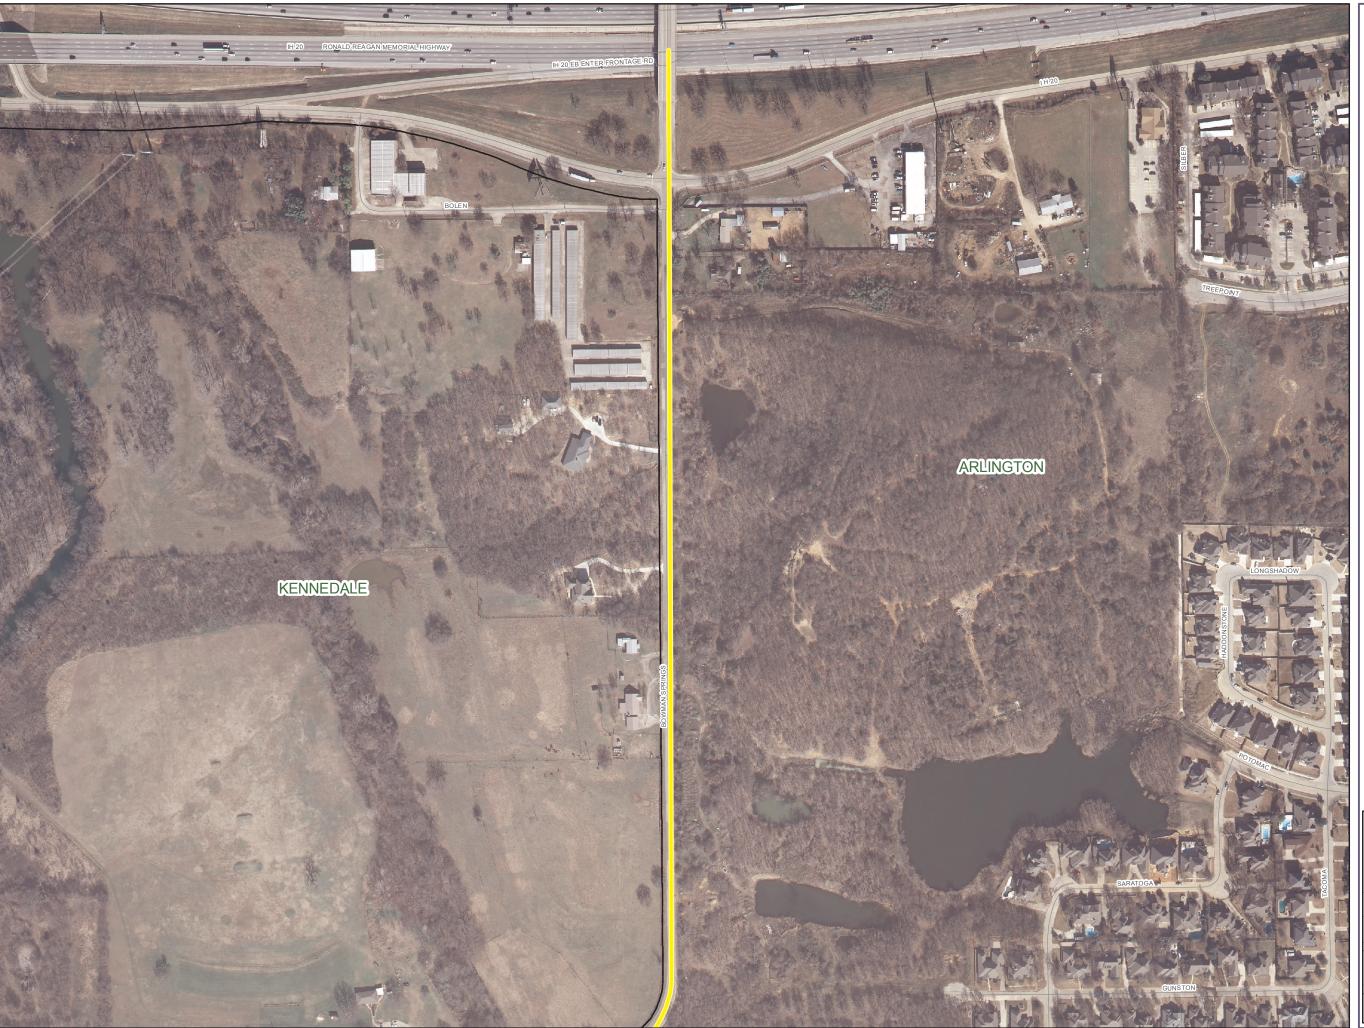

Tarrant County
Transportation
Services

## **WIDENING**

Bowman Springs (Arlington)

## Legend



Intersection Improvements



Corridor Improvements



Transit Improvments



Railroad

This data was prepared by
Tarrant County Transportation
Services for its use, and may
be revised any time, without
notification. Tarrant County
Transportation Services does
not guarantee the correctness
or accuracy of any features on
this map. Said data should not
be edited by anyone other than
designated personnel, or
through written approval by GIS
Manager. This data is for
informational purposes only and
should not create liability on the
part of Tarrant County Government,
any officer and/or employees
thereof. Projects and inquiries
needing survey/engineering grade
accuracy should not utilize said
dat