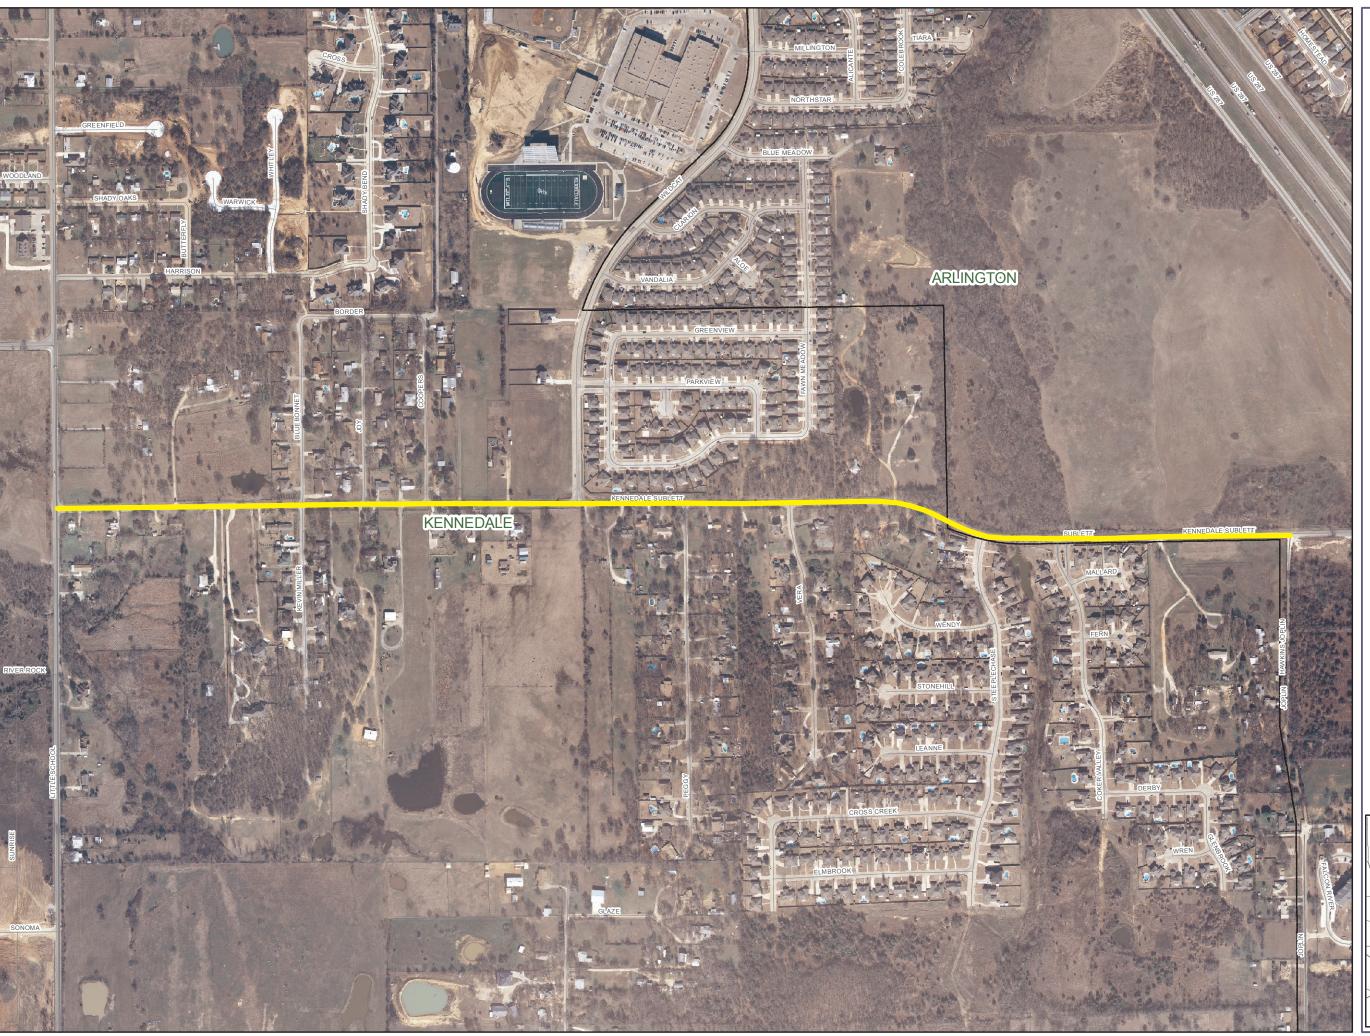

Tarrant County
Transportation
Services

## **WIDENING**

Sublett (Kennedale)

## Legend



Intersection Improvements



Corridor Improvements



Transit Improvments



Railroad

This data was prepared by
Tarrant County Transportation
Services for its use, and may
be revised any time, without
notification. Tarrant County
Transportation Services does
not guarantee the correctness
or accuracy of any features on
this map. Said data should not
be edited by anyone other than
designated personnel, or
through written approval by GIS
Manager. This data is for
informational purposes only and
should not create liability on the
part of Tarrant County Government,
any officer and/or employees
thereof. Projects and inquiries
needing survey/engineering grade
accuracy should not utilize said
data to re